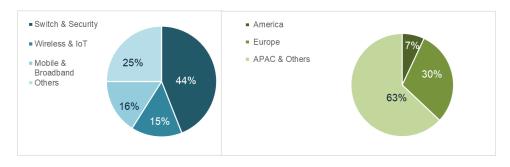

With respect to 1Q23 consolidated revenue by product category, Switch & Security products accounted for 44% of sales revenue, followed by Wireless & IoT at 15%, Mobile & Broadband at 16%, and Others at 25%. From a geographic perspective, 1Q23 revenue contribution from Europe and America were 30% and 7% respectively, and from Asia Pacific& Others was 63%.

## 1Q23 Sales Breakdown: